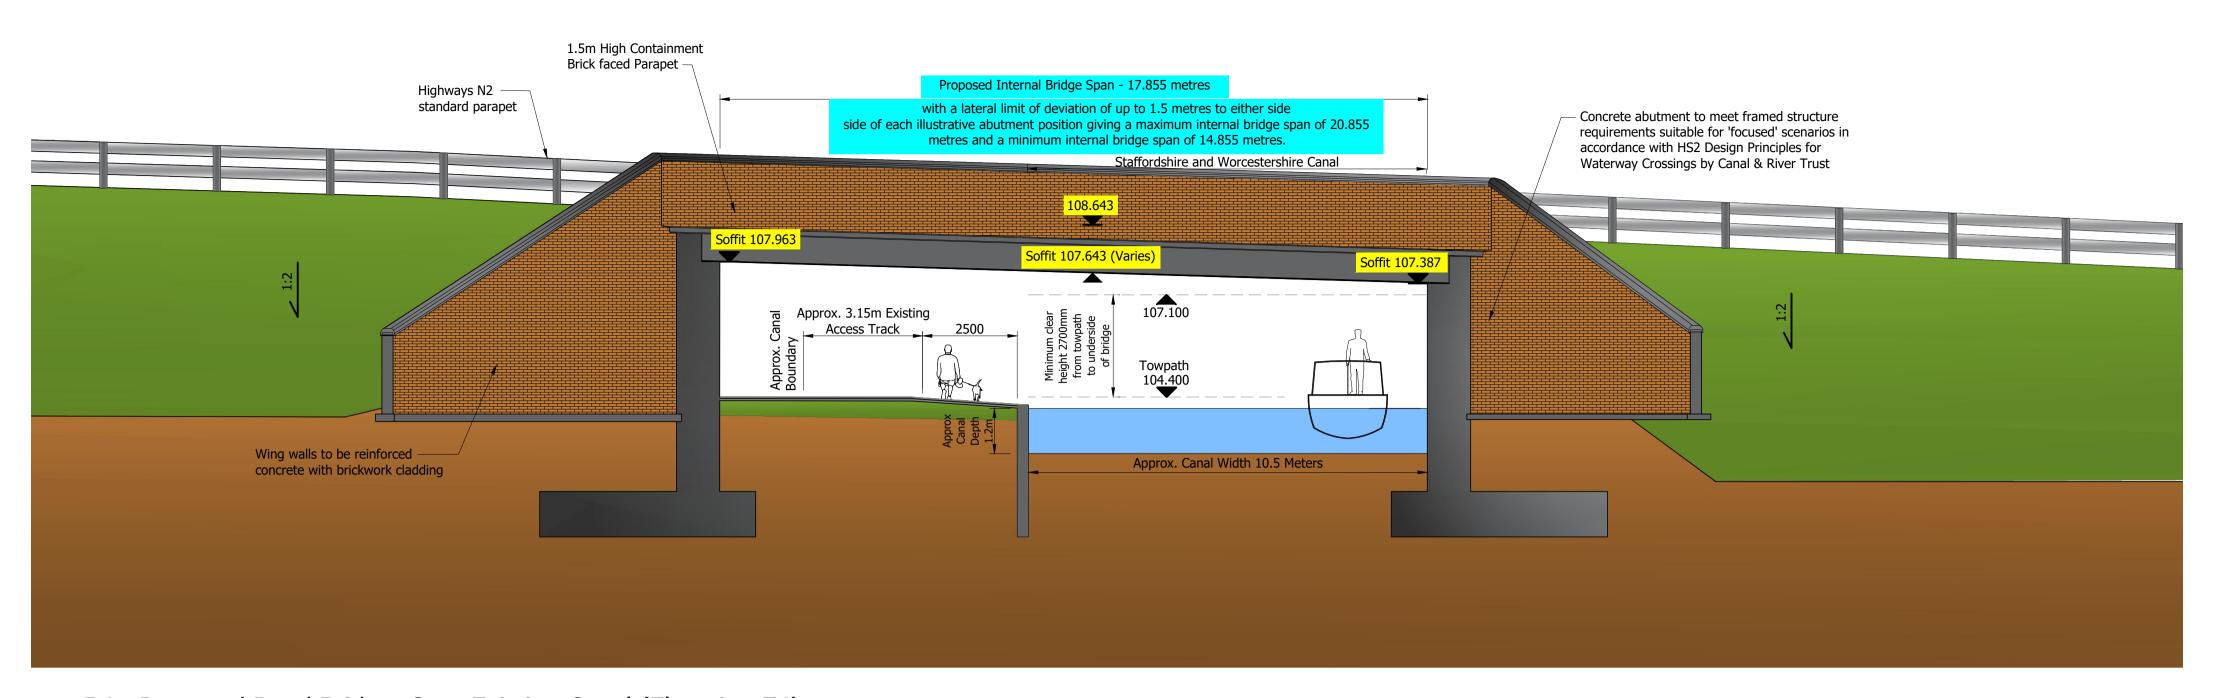

B4 - Proposed Road Bridge, Over Existing Canal (Elevation E4) (Scale 1:100)

B4 - Proposed Road Bridge, Over Existing Canal (Section S4) (Scale 1:50)

1m SCALE 1:10

1m SCAL

External References: