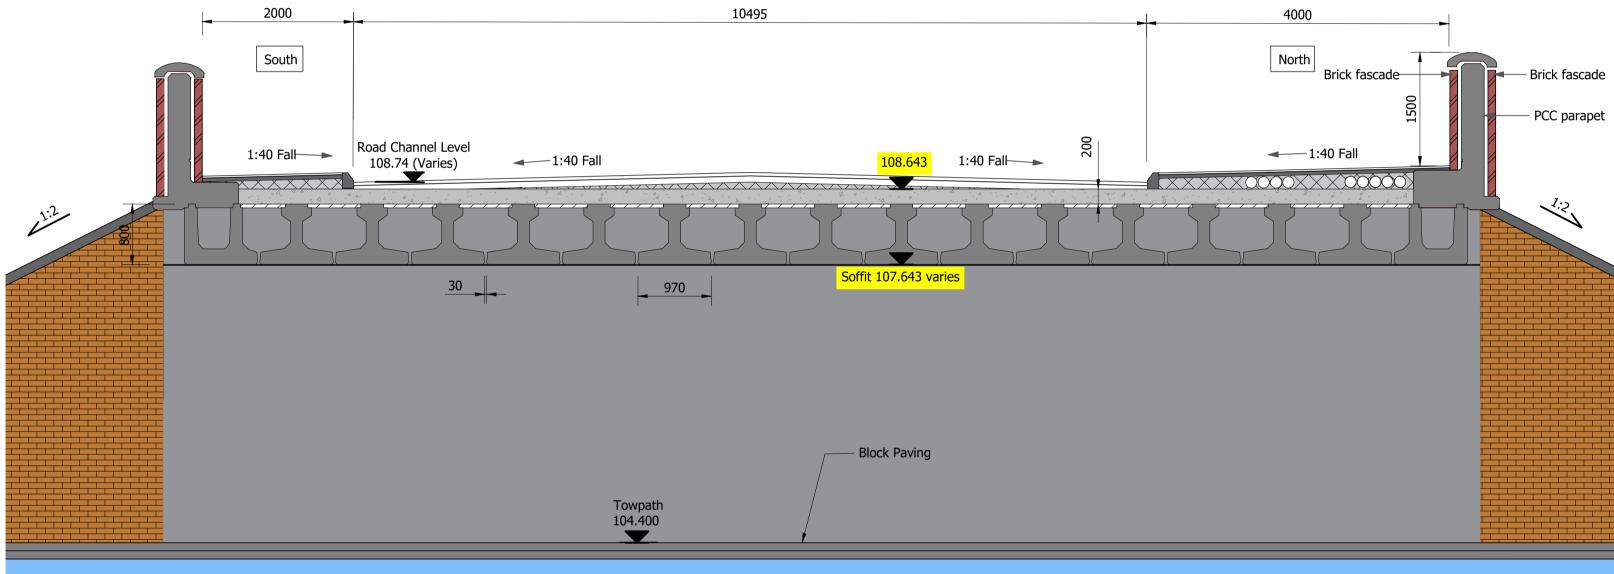

B4 - Proposed Road Bridge, Over Existing Canal (Elevation E4) (Scale 1:100)

B4 - Proposed Road Bridge, Over Existing Canal (Section S4) (Scale 1:50)

1m SCALE 1:10

1m SCAL

External References: