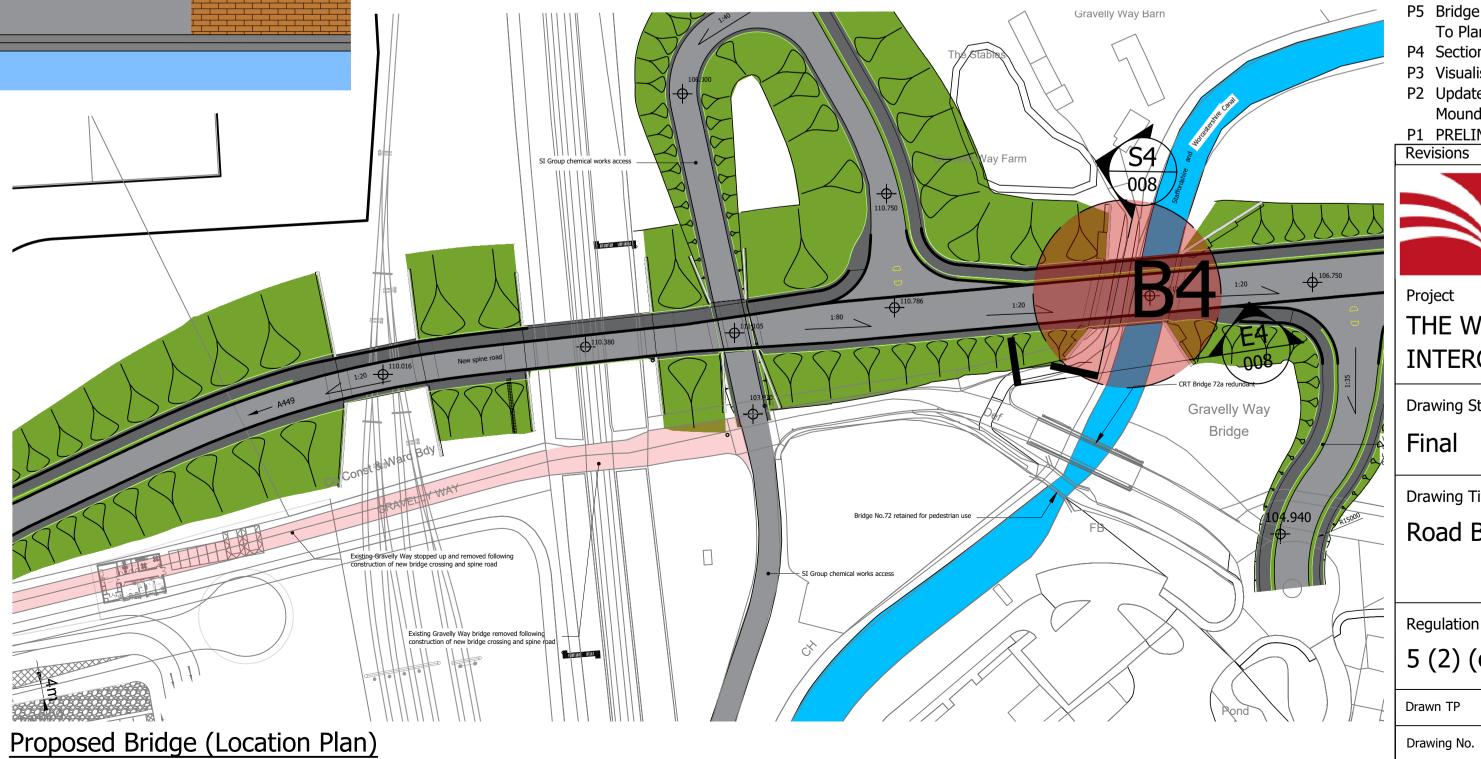

B4 - Proposed Road Bridge, Over Existing Canal (Elevation E4) (Scale 1:100)



B4 - Proposed Road Bridge, Over Existing Canal (Section S4) (Scale 1:50)



1m SCALE 1:10

1m SCAL

External References:

## <u>Notes</u>

- 1. Do not scale this drawing.
- 2. All dimensions are in millimetres unless stated otherwise.
- 3. This drawing to be read in conjunction with all other relevant drawings and specifications.
- 4. All proprietary items to be installed in strict compliance with manufacturers instructions and recommendations.





1516-0425-WDK-SI-C-301-008

P17

P17 Lateral deviation amended to 1.5 meters May 2023 LW

April 2023 LW

Nov 2022 LW

P16 Text colour changed to blue

P15 Bridge clear span updated.